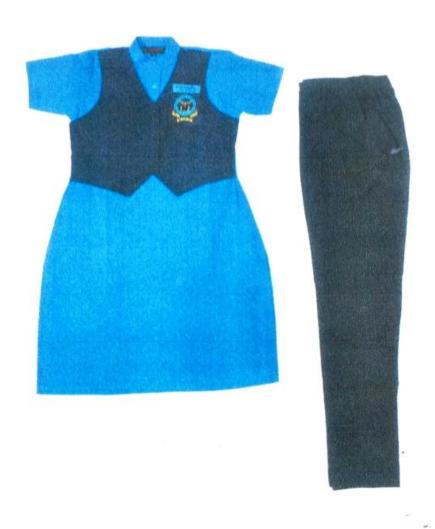

# SCHOOL UNIFORM: AF SCHOOL SUMMER DRESS (GIRLS)

LARGE SIZE LOGO (9 CM X 7.5 CM)