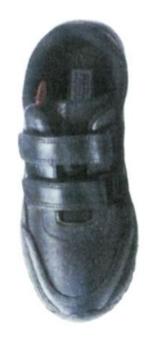

|  |

Appendix B

(Refer para 2 of AirHQ/27906/3/EDSCH BM-1 dated 01 Feb 22)

# SCHOOL UNIFORM: AF SCHOOL SUMMER DRESS (BOYS)



PRE-PRIMARY & PRIMARY CLASSES (LKG TO V)
SMALL SIZE LOGO (7CM X 6CM)

SCHOOL UNIFORM : AF SCHOOL SUMMER DRESS (BOYS)







TROUSERS FOR CLASS VI-XII







SHIRT FOR LKG/UKG

TUNIC FOR LKG/UKG [ LOGO (7 CM X 6 CM) ]

#### SCHOOL UNIFORM AF SCHOOL SUMMER DRESS (GIRLS)





SHIRT FOR CLASS I-VIII
LOGO (7 CM X 6 CM) FOR PRE-PRIMARY PRIMARY CLASSES (LKG TO V)
LOGO (7.5 CM X 7 CM) FOR MIDDLE CLASSES(VI TO VIII)

SKIRT FOR CLASS I-VIII

# SCHOOL UNIFORM: AF SCHOOL SUMMER DRESS (GIRLS)



LARGE SIZE LOGO (9 CM X 7.5 CM)

# PT DRESS (BOYS/GIRLS)



T SHIRT WITH TRACK PANT

TRACK SUIT

## SCHOOL UNIFORM: AF SCHOOL

## COMMON FOR BOYS & GIRLS





SHOES

# BCHOOL UNIFORM, AT SCHOOL



SMALL SIZE LOGO(7CM X6CM)

FOR PRE-PRIMARY & PRIMARY CLASSES (LKG TO V)



MIDDLE SIZE LOGO(7.5 CM X 7 CM)

FOR MIDDLE CLASSES (VI TO VIII)



LARGE SIZE LOGO(9 CM X 7.5 CM)

FOR SECONDARY AND SENIOR SECONDARY CLASSES (IX TO XII)