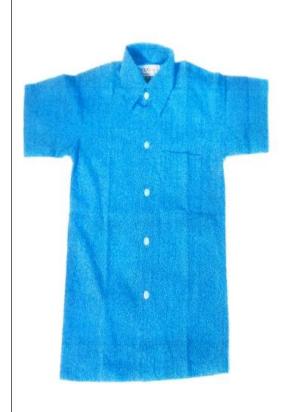

#### SCHOOL UNIFORM AF SCHOOL SUMMER DRESS (GIRLS)

SHIRT FOR CLASS I-VIII
LOGO (7 CM X 6 CM) FOR PRE-PRIMARY PRIMARY CLASSES (LKG TO V)
LOGO (7.5 CM X 7 CM) FOR MIDDLE CLASSES(VI TO VIII)

SKIRT FOR CLASS I-VIII