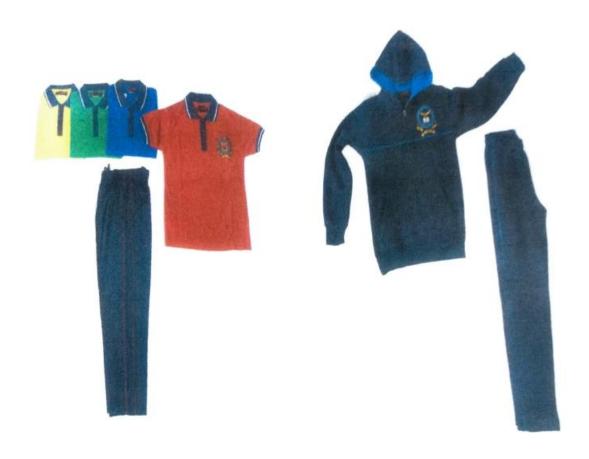

|  |

Appendix B

(Refer para 2 of AirHQ/27906/3/EDSCH BM-1 dated 01 Feb 22)

# SCHOOL UNIFORM: AF SCHOOL SUMMER DRESS (BOYS)



PRE-PRIMARY & PRIMARY CLASSES (LKG TO V)
SMALL SIZE LOGO (7CM X 6CM)

SCHOOL UNIFORM : AF SCHOOL SUMMER DRESS (BOYS)







TROUSERS FOR CLASS VI-XII







SHIRT FOR LKG/UKG

TUNIC FOR LKG/UKG [ LOGO (7 CM X 6 CM) ]

#### SCHOOL UNIFORM AF SCHOOL SUMMER DRESS (GIRLS)





SHIRT FOR CLASS I-VIII
LOGO (7 CM X 6 CM) FOR PRE-PRIMARY PRIMARY CLASSES (LKG TO V)
LOGO (7.5 CM X 7 CM) FOR MIDDLE CLASSES(VI TO VIII)

SKIRT FOR CLASS I-VIII

# SCHOOL UNIFORM: AF SCHOOL SUMMER DRESS (GIRLS)



LARGE SIZE LOGO (9 CM X 7.5 CM)

# PT DRESS (BOYS/GIRLS)



T SHIRT WITH TRACK PANT

TRACK SUIT

## SCHOOL UNIFORM: AF SCHOOL

## COMMON FOR BOYS & GIRLS





SHOES

# BCHOOL UNIFORM, AT SCHOOL



SMALL SIZE LOGO(7CM X6CM)

FOR PRE-PRIMARY & PRIMARY CLASSES (LKG TO V)



MIDDLE SIZE LOGO(7.5 CM X 7 CM)

FOR MIDDLE CLASSES (VI TO VIII)



LARGE SIZE LOGO(9 CM X 7.5 CM)

FOR SECONDARY AND SENIOR SECONDARY CLASSES (IX TO XII)