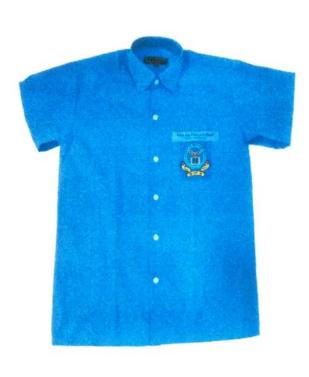

#### SCHOOL UNIFORM AF SCHOOL SUMMER DRESS (GIRLS)

SHIRT FOR CLASS I-VIII
LOGO (7 CM X 6 CM) FOR PRE-PRIMARY PRIMARY CLASSES (LKG TO V)
LOGO (7.5 CM X 7 CM) FOR MIDDLE CLASSES(VI TO VIII)

SKIRT FOR CLASS I-VIII