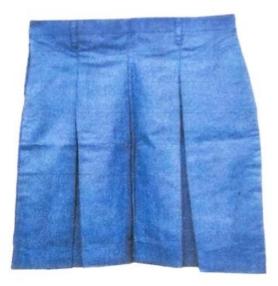

#### SCHOOL UNIFORM AF SCHOOL SUMMER DRESS (GIRLS)

SHIRT FOR CLASS I-VIII
LOGO (7 CM X 6 CM) FOR PRE-PRIMARY PRIMARY CLASSES (LKG TO V)
LOGO (7.5 CM X 7 CM) FOR MIDDLE CLASSES(VI TO VIII)

SKIRT FOR CLASS I-VIII