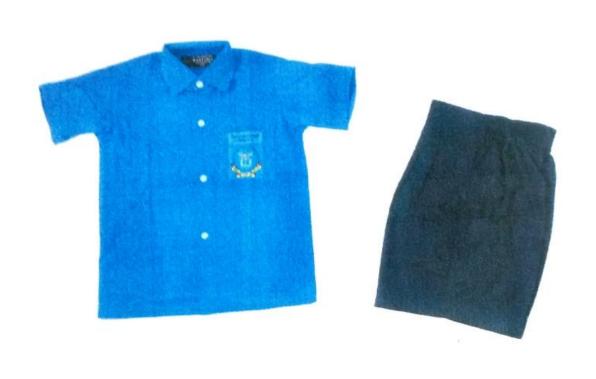

#### SCHOOL UNIFORM AF SCHOOL SUMMER DRESS (GIRLS)

SHIRT FOR CLASS I-VIII
LOGO (7 CM X 6 CM) FOR PRE-PRIMARY PRIMARY CLASSES (LKG TO V)
LOGO (7.5 CM X 7 CM) FOR MIDDLE CLASSES(VI TO VIII)

SKIRT FOR CLASS I-VIII